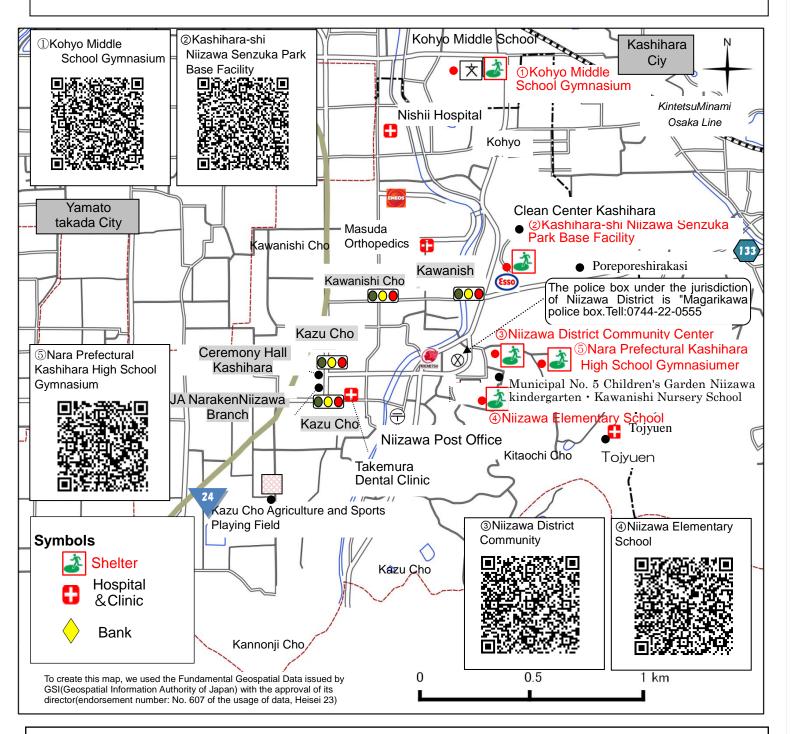

#### 《Shelters in Niizawa District》

| ①Kohyo MiddleSchool Gymnasium                                                                                    | 20 Furukawa                   | Phone0744-27-1241                      | Capacity of 618                    |
|------------------------------------------------------------------------------------------------------------------|-------------------------------|----------------------------------------|------------------------------------|
| ②Kashihara-shi Niizawa Senzuka Park Base Facility                                                                | 855-1 Kawanishi               | Phone0744-26-6201                      | Capacity of 313                    |
| ③Niizawa District Community Center                                                                               | 611 Kawanishi                 | Phone0744-28-2429                      | Capacity of 149                    |
| <ul><li>④Niizawa Elementary School Gymnasium</li><li>⑤Nara Prefectural Kashihara High School Gymnasium</li></ul> | 1296 Kazu<br>282 kitoacho-cho | Phone0744-27-4163<br>Phone0744-27-8282 | Capacity of 386<br>Capacity of 818 |

## **Hospital and Clinics in Niizawa District**

### 竹村歯科医院

**Takemura Dental Clinic** 357-3 Kazu, Kashihara City Phone:0744-27-3680 Services:Dentistry, Pediatric Dentistry

#### にしいくりにっく 西井クリニック

Nishii Clinic 100-21 Kohyo, Kashihara City Phone:0744-26-6815 Services:Family Practice, Cardiology, Surgery Digestive organ department,Allergy department, Smoking Cessation Outpatient clinic

### 桃寿園

**Tojyuen** 345Kitaochi Cho, Kashihara City Phone:0744-27-7260 Services: Internal Medicine, Neuropsychiatry, Surgery, Rehabilitation,

#### ますだせいけい げ か 増田整形外科

Masuda Orthopedics Clinic 159-1 Kawanishi, Kashihara City Phone:0744-27-8101 Services:Surgery, Orthopedics, Radiology, Surgery, Rehabilitation

\*Because the contents mentioned above may have a change, please check exact consultation hours and Specialities by the homepage, telephone, etc. of a direct medical institution.