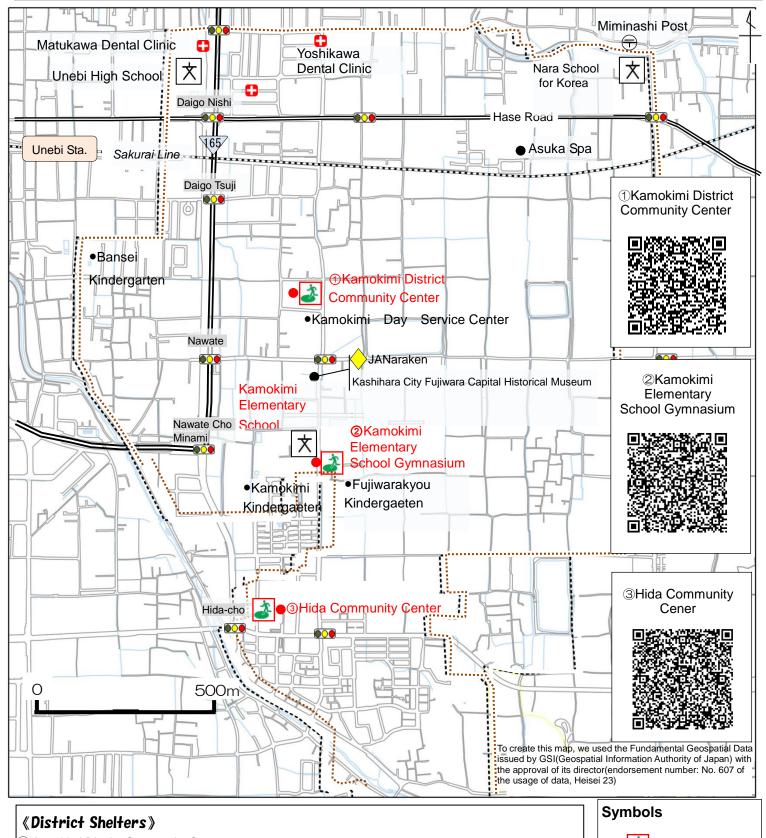

# Kamokimi (鴨公) District

①Kamokimi District Community Center

42-2 Daigo-cho, Kashihara Phone: 0744-23-5535 Capacity of 144

②Kamokimi Elementary School Gymnasium

324 Nawate-cho,Kashihara Phone: 0744-22-2364 Capacity of 371

3Hida Community Center

94-2 Hida-cho,Kashihara Phone: 0744-22-6172 Capacity of 226

Shelter

Hospital & Clinic

Bank