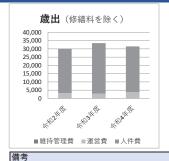

観光センター(854.40㎡)・市民相談広場等(559.24㎡)と複合

コスト情報

| ●歳出               |             |             | (千円)    |  |
|-------------------|-------------|-------------|---------|--|
| 区分                | 令和2年度       | 令和3年度       | 令和4年度   |  |
| 総合計               | 30,054      | 33,482      | 31,469  |  |
| 施設の維持管理にかかる経費【合計】 | 40          | 4           | 4       |  |
| 光熱水費              | 0           | 0           | 0       |  |
| 施設維持に関する委託料等      | 36          | 0           | 0       |  |
| その他               | 4           | 4           |         |  |
| 施設の運営にかかる経費【合計】   | 3,298       | 2,944       | 3,770   |  |
| 施設運営に関する委託料等      | 2,620       | 2,456       | 3,106   |  |
| その他               | 678         | 488         | 664     |  |
| 施設の修繕にかかる経費【合計】   | 0           | 0           | 0       |  |
| 修繕料               | 0           | 0           | 0       |  |
| 人件費               | 26,716      | 30,534      | 27,695  |  |
| 職員人件費             | 0.60人 4,406 | 0.60人 4,400 | 0.00人 0 |  |
| その他               | 22,310      | 26,134      | 27,695  |  |