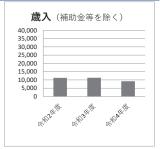

| ●肩              | <b>支入</b>    |        |        | (千円)  |
|-----------------|--------------|--------|--------|-------|
|                 | 区分           | 令和2年度  | 令和3年度  | 令和4年度 |
| 総台              | 計            | 11,262 | 11,326 | 9,249 |
| 施設収入【合計】        |              | 11,262 | 11,326 | 9,249 |
|                 | 事業収入         | 644    | 714    | 1,069 |
|                 | その他          | 10,618 | 10,612 | 8,180 |
| 施設整備補助金等の収入【合計】 |              | 0      | 0      | 0     |
|                 | 施設整備補助金・保険金等 | 0      | 0      | 0     |