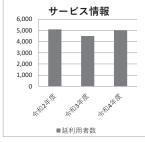

サービス情報

| 区分           | 単位             | 令和2年度  | 令和3年度  | 令和4年度  |
|--------------|----------------|--------|--------|--------|
| 実利用者数        | 人              | 747    | 832    | 831    |
| 延利用者数        | 人              | 11,622 | 11,978 | 12,427 |
| 利用件数         | 件              |        |        |        |
| 定員数          | 人              |        |        |        |
| 在籍者数         | 人              |        |        |        |
| 蔵書冊数         | <del>III</del> |        |        |        |
| 貸出冊数         | ₩              |        |        |        |
| 管理戸数         | 戸              |        |        |        |
| 入居戸数         | 戸              |        |        |        |
| 空家戸数(政策空家含む) | 戸              |        |        |        |
| 車・一時預かり延台数   | 台              |        |        |        |
| 自転車・一時預かり延台数 | 台              |        |        |        |
| 車·定期契約延人数    | 人              |        |        |        |
| 自転車·定期契約延人数  | 人              |        |        |        |
| 予備欄          | -              |        |        |        |