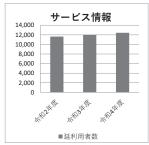

サービス情報

| 区分           | 単位             | 令和2年度  | 令和3年度  | 令和4年度  |
|--------------|----------------|--------|--------|--------|
| 実利用者数        | 人              | 747    | 832    | 831    |
| 延利用者数        | 人              | 11,622 | 11,978 | 12,427 |
| 利用件数         | 件              |        |        |        |
| 定員数          | 人              |        |        |        |
| 在籍者数         | 人              |        |        |        |
| 蔵書冊数         | <del>III</del> |        |        |        |
| 貸出冊数         | ₩              |        |        |        |
| 管理戸数         | 戸              |        |        |        |
| 入居戸数         | 戸              |        |        |        |
| 空家戸数(政策空家含む) | 戸              |        |        |        |
| 車・一時預かり延台数   | 台              |        |        |        |
| 自転車・一時預かり延台数 | 台              |        |        |        |
| 車·定期契約延人数    | 人              |        |        |        |
| 自転車·定期契約延人数  | 人              |        |        |        |
| 予備欄          | -              |        |        |        |