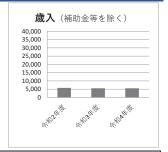

| ●肩              | <b>支入</b>    |        |        | (千円)  |
|-----------------|--------------|--------|--------|-------|
|                 | 区分           | 令和2年度  | 令和3年度  | 令和4年度 |
| 総台              | 計            | 11,262 | 11,326 | 9,249 |
| 施設収入【合計】        |              | 11,262 | 11,326 | 9,249 |
|                 | 事業収入         | 644    | 714    | 1,069 |
|                 | その他          | 10,618 | 10,612 | 8,180 |
| 施設整備補助金等の収入【合計】 |              | 0      | 0      | 0     |
|                 | 施設整備補助金・保険金等 | 0      | 0      | 0     |