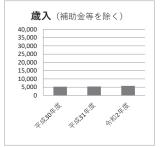

観光センター(854.40㎡)・市民相談広場等(559.24㎡)と複合

コスト情報

| ●歳出               |              |             | (千円)        |
|-------------------|--------------|-------------|-------------|
| 区分                | 平成30年度       | 平成31年度      | 令和2年度       |
| 総合計               | 37,508       | 34,945      | 30,054      |
| 施設の維持管理にかかる経費【合計】 | 3            | 4           | 40          |
| 光熱水費              | 0            | 0           | 0           |
| 施設維持に関する委託料等      | 0            | 0           | 36          |
| その他               | 3            | 4           | 4           |
| 施設の運営にかかる経費【合計】   | 3,298        | 3,421       | 3,298       |
| 施設運営に関する委託料等      | 2,337        | 2,386       | 2,620       |
| その他               | 961          | 1,035       | 678         |
| 施設の修繕にかかる経費【合計】   | 0            | 0           | 0           |
| 修繕料               | 0            | 0           | 0           |
| 人件費               | 34,207       | 31,520      | 26,716      |
| 職員人件費             | 1.80人 12,724 | 1.20人 8,658 | 0.60人 4,406 |
| その他               | 21,483       | 22,862      | 22,310      |
| ●歳入               |              |             | (千円)        |

| ●歳入             |              |        |        |        |  |  |  |  |
|-----------------|--------------|--------|--------|--------|--|--|--|--|
|                 | 区分           | 平成30年度 | 平成31年度 | 令和2年度  |  |  |  |  |
| 総合              | <b>하</b>     | 10,252 | 10,342 | 11,262 |  |  |  |  |
| 施設収入【合計】        |              | 10,252 | 10,342 | 11,262 |  |  |  |  |
|                 | 事業収入         | 926    | 960    | 644    |  |  |  |  |
|                 | その他          | 9,326  | 9,382  | 10,618 |  |  |  |  |
| 施設整備補助金等の収入【合計】 |              | 0      | 0      | 0      |  |  |  |  |
|                 | 施設整備補助金・保険金等 | 0      | 0      | 0      |  |  |  |  |