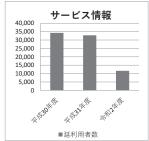

サービス情報

| ノース情報        |              |        |        |        |
|--------------|--------------|--------|--------|--------|
| 区分           | 単位           | 平成30年度 | 平成31年度 | 令和2年度  |
| 実利用者数        | 人            | 1,592  | 1,653  | 747    |
| 延利用者数        | 人            | 34,287 | 32,783 | 11,622 |
| 利用件数         | 件            |        |        |        |
| 定員数          | 人            |        |        |        |
| 在籍者数         | 人            |        |        |        |
| 蔵書冊数         | <del>m</del> |        |        |        |
| 貸出冊数         | <del>m</del> |        |        |        |
| 管理戸数         | 戸            |        |        |        |
| 入居戸数         | 戸            |        |        |        |
| 空家戸数(政策空家含む) | 戸            |        |        |        |
| 車・一時預かり延台数   | 台            |        |        |        |
| 自転車・一時預かり延台数 | 台            |        |        |        |
| 車・定期契約延人数    | 人            |        |        |        |
| 自転車・定期契約延人数  | 人            |        |        |        |
| 予備欄          | -            |        |        |        |