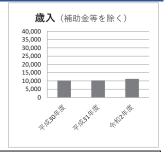

| ●歳入             |              |        |        |        |  |  |  |  |
|-----------------|--------------|--------|--------|--------|--|--|--|--|
|                 | 区分           | 平成30年度 | 平成31年度 | 令和2年度  |  |  |  |  |
| 総合              | <b>하</b>     | 10,252 | 10,342 | 11,262 |  |  |  |  |
| 施設収入【合計】        |              | 10,252 | 10,342 | 11,262 |  |  |  |  |
|                 | 事業収入         | 926    | 960    | 644    |  |  |  |  |
|                 | その他          | 9,326  | 9,382  | 10,618 |  |  |  |  |
| 施設整備補助金等の収入【合計】 |              | 0      | 0      | 0      |  |  |  |  |
|                 | 施設整備補助金・保険金等 | 0      | 0      | 0      |  |  |  |  |