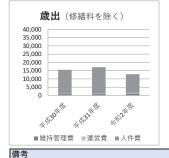

観光センター(854.40㎡)・市民相談広場等(559.24㎡)と複合

コスト情報

| ●歳出               |              |             | (千円)        |
|-------------------|--------------|-------------|-------------|
| 区分                | 平成30年度       | 平成31年度      | 令和2年度       |
| 総合計               | 37,508       | 34,945      | 30,054      |
| 施設の維持管理にかかる経費【合計】 | 3            | 4           | 40          |
| 光熱水費              | 0            | 0           | 0           |
| 施設維持に関する委託料等      | 0            | 0           | 36          |
| その他               | 3            | 4           | 4           |
| 施設の運営にかかる経費【合計】   | 3,298        | 3,421       | 3,298       |
| 施設運営に関する委託料等      | 2,337        | 2,386       | 2,620       |
| その他               | 961          | 1,035       | 678         |
| 施設の修繕にかかる経費【合計】   | 0            | 0           | 0           |
| 修繕料               | 0            | 0           | 0           |
| 人件費               | 34,207       | 31,520      | 26,716      |
| 職員人件費             | 1.80人 12,724 | 1.20人 8,658 | 0.60人 4,406 |
| その他               | 21,483       | 22,862      | 22,310      |
| ●歳入               |              |             | (千円)        |

| <b>蔵出</b> (修繕料を除く)    |
|-----------------------|
| 40,000                |
| 35,000                |
| 30,000                |
| 25,000                |
| 20,000                |
| 15,000                |
| 10,000                |
| 5,000                 |
| 0                     |
| ARTHER ARTHUR MATERIA |
| ■維持管理費 ■運営費 ■人件費      |
| 備者                    |