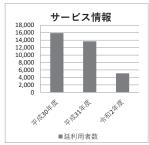

サービス情報

| ノース情報        |              |        |        |        |
|--------------|--------------|--------|--------|--------|
| 区分           | 単位           | 平成30年度 | 平成31年度 | 令和2年度  |
| 実利用者数        | 人            | 1,592  | 1,653  | 747    |
| 延利用者数        | 人            | 34,287 | 32,783 | 11,622 |
| 利用件数         | 件            |        |        |        |
| 定員数          | 人            |        |        |        |
| 在籍者数         | 人            |        |        |        |
| 蔵書冊数         | <del>m</del> |        |        |        |
| 貸出冊数         | <del>m</del> |        |        |        |
| 管理戸数         | 戸            |        |        |        |
| 入居戸数         | 戸            |        |        |        |
| 空家戸数(政策空家含む) | 戸            |        |        |        |
| 車・一時預かり延台数   | 台            |        |        |        |
| 自転車・一時預かり延台数 | 台            |        |        |        |
| 車・定期契約延人数    | 人            |        |        |        |
| 自転車・定期契約延人数  | 人            |        |        |        |
| 予備欄          | -            |        |        |        |